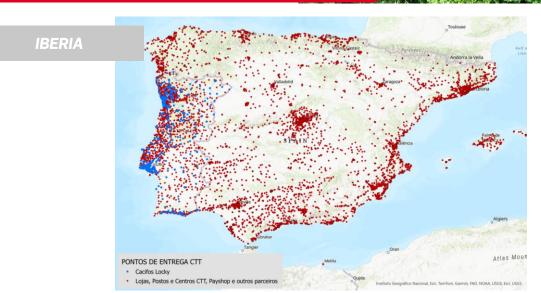

## PUDO NETWORK

THE LARGEST PICK-UP AND DROP-OFF NETWORK
IN IBERIA WITH MORE THAN 3,000 PUDOs IN
PORTUGAL AND MORE THAN 14,000 IN SPAIN

**MADEIRA** 

100 May 100

AZORES CANÁRIAS

**PICK UP PARCELS** 

**RETURNS** 